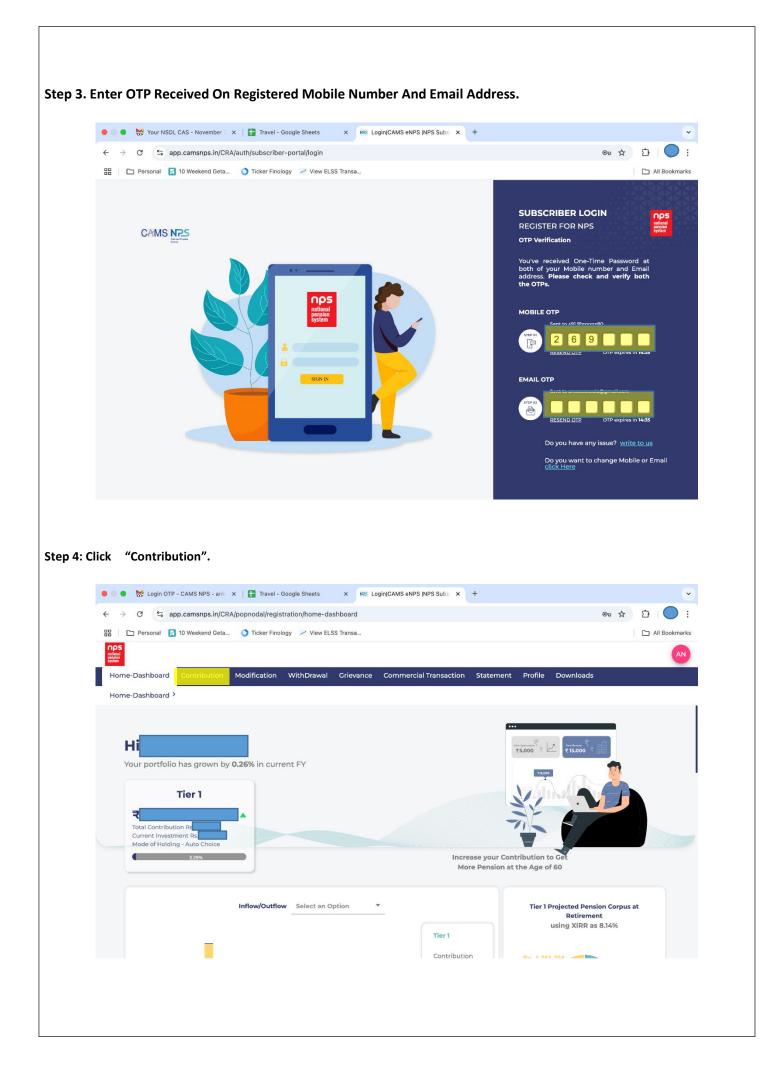

Please refer to the above process for detailed instructions(*Procedure to transact on CAMS CRA platform using your PRAN*) on how to log in and perform transactions.