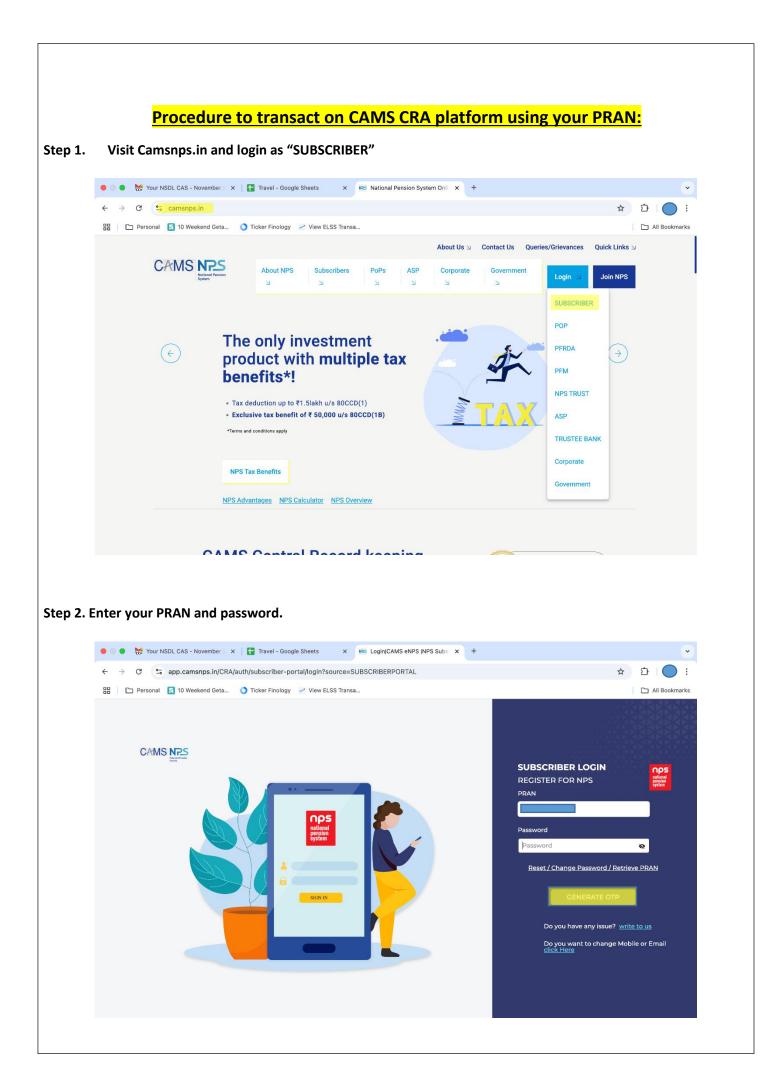

Please refer to the above process for detailed instructions(*Procedure to transact on CAMS CRA platform using your PRAN*) on how to log in and perform transactions.