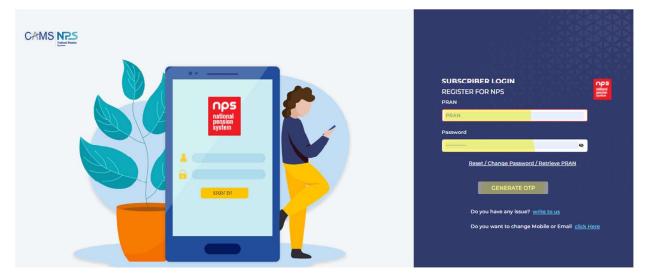

### SOP for POP Shifting from Subscriber login

1. Login to NPS account by entering PRAN and Password followed by OTP sent on Mobile number and Email ID:

2. Select "Commercial Transaction" menu and then select Sector Shifting > Intra Sector Shifting: